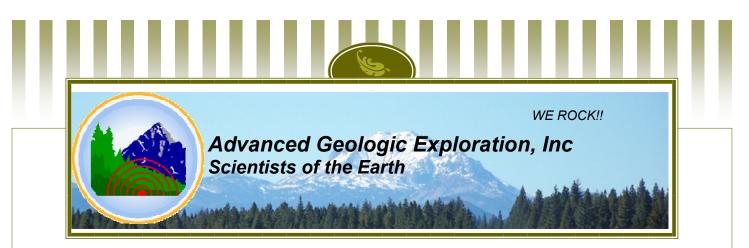

## Golden Schneider #1

±60 Acres

BLM CAMC #293698 Plumas County Records #2008-0007954 Price: \$4,500

Schneider Creek runs all year. These pictures were taken in October and show a pretty good flow. There are a number of gravel bars, pools and ledges that will provide many opportunities. Notice the the creek flows on bedrock in many of the photos. The snow usually melts off in early June.

High bankers will have a field day with all the opportunities adjacent to the creek. The pools are relatively shallow and air is not required to reach the bedrock. Hence, the required prospecting skills are recreational to intermediate. Advanced miners who like to tackle the smaller creeks will equally enjoy this claim's abundant opportunities, especially with all the bedrock exposures!