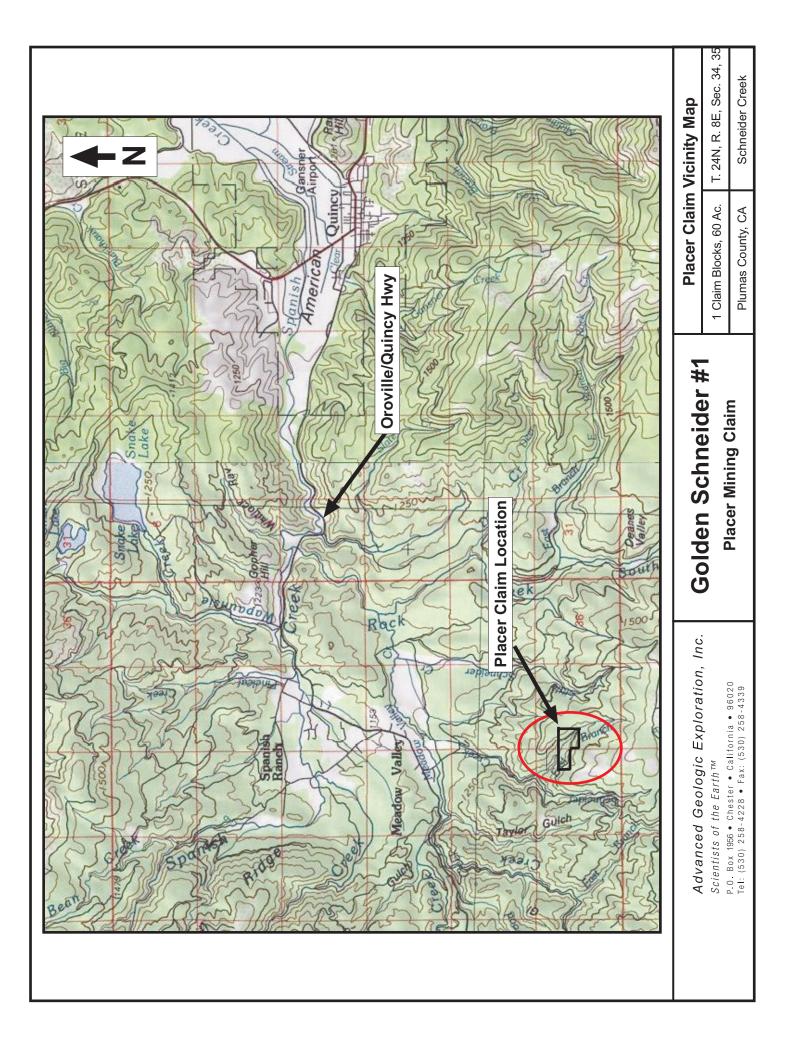

## Claim Georeferences - Golden Schneider #1 SW 1/4, NW 1/4 Sec.35 T. 24 N R. 8 E MDM

| ,                     |         |         |        |     |
|-----------------------|---------|---------|--------|-----|
| N 1/2, SE 1/4, NE 1/4 | Sec. 34 | T. 24 N | R. 8 E | MDM |

4. Stay right on USF Rd 24N31 - 1.5 miles

USF Rd enters Northern Claim Boundary East Branch of Schneider Creek runs through center of claim.

Use GPS coordinates to locate claim boundaries.