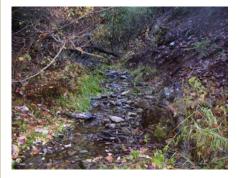

## Golden Schneider #1

±60 Acres

BLM CAMC #293698 Plumas County Records #2008-0007954 Price: \$4,500

Schneider Creek runs all year. These pictures were taken in October and show a pretty good flow. There are a number of gravel bars, pools and ledges that will provide many opportunities. Notice the the creek flows on bedrock in many of the photos. The snow usually melts off in early June.

High bankers will have a field day with all the opportunities adjacent to the creek. The pools are relatively shallow and air is not required to reach the bedrock. Hence, the required prospecting skills are recreational to intermediate. Advanced miners who like to tackle the smaller creeks will equally enjoy this claim's abundant opportunities, especially with all the bedrock exposures!