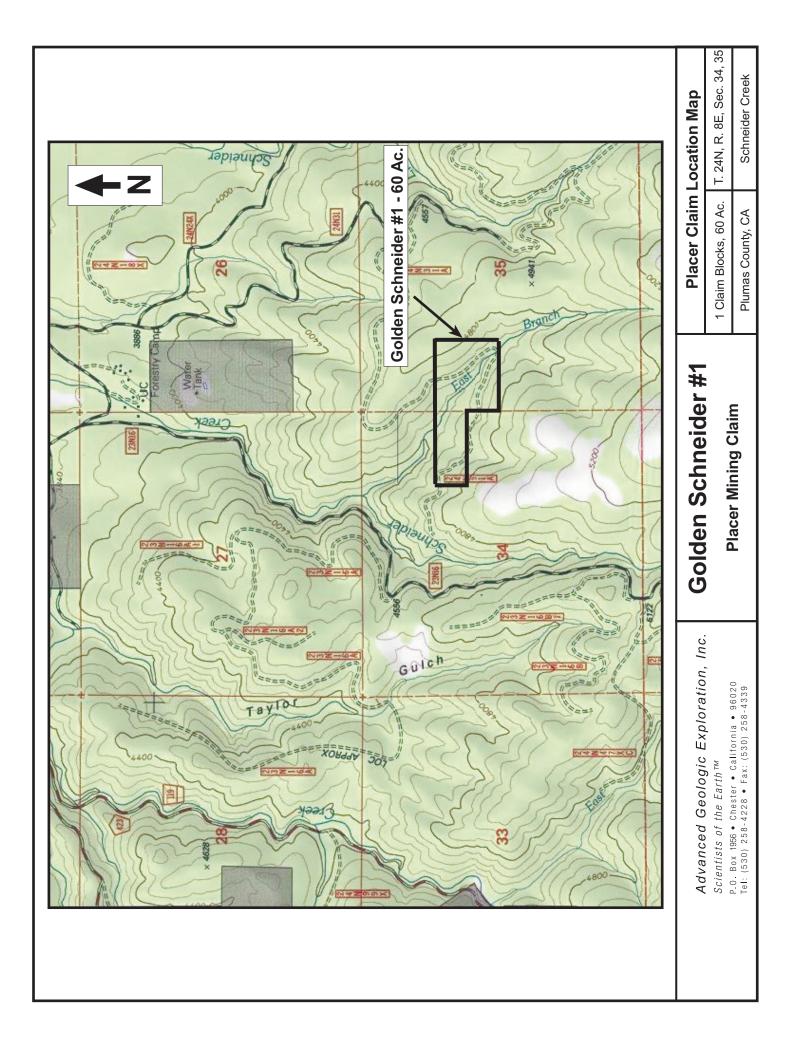

## Claim Georeferences - Golden Schneider #1 SW 1/4, NW 1/4 Sec.35 T. 24 N R. 8 E MDM

| ,                     |         |         |        |     |
|-----------------------|---------|---------|--------|-----|
| N 1/2, SE 1/4, NE 1/4 | Sec. 34 | T. 24 N | R. 8 E | MDM |

## **Estimated GPS Coordinates**

NFS access road at North Branch Creek: 39.89905°N 121.06155°W 4595ft

NFS access road at North claim boundary: 39.90252°N 121.06345°W 4656ft

North Branch Creek at north claim boundary: 39.90252°N 121.06681°W 4417ft

4. Stay right on USF Rd 24N31 - 1.5 miles

USF Rd enters Northern Claim Boundary East Branch of Schneider Creek runs through center of claim.

Use GPS coordinates to locate claim boundaries.