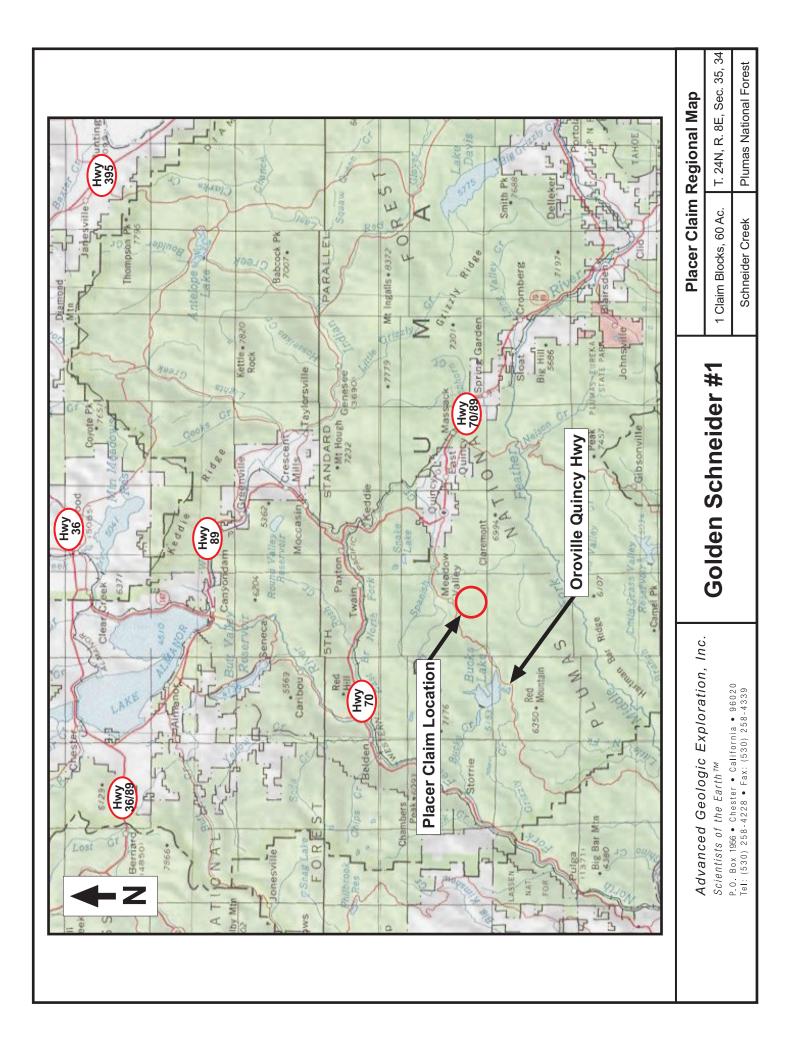

## Claim Georeferences - Golden Schneider #1 SW 1/4, NW 1/4 Sec.35 T. 24 N R. 8 E MDM

| ,                     |         |         |        |     |
|-----------------------|---------|---------|--------|-----|
| N 1/2, SE 1/4, NE 1/4 | Sec. 34 | T. 24 N | R. 8 E | MDM |

## Driving Directions – Schneider Creek

Golden Schneider #1

Start – Quincy, CA

1. Head West on W. Main Street and continue onto Bucks Lake Rd. - 8 miles

2. Turn left onto Schneider Creek Rd - 1/2 mile

3. Turn left onto USF Rd 24N31 - 2.5 miles